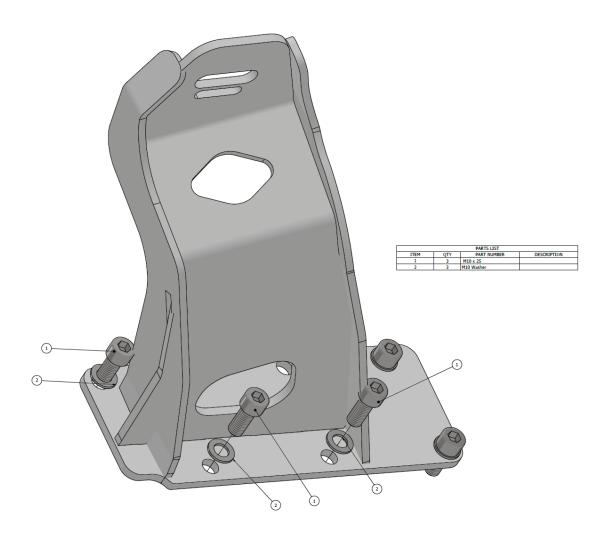

## **LH Mount**

| TEM | OTY | PART NUMBER         | DESCRIPTION |
|-----|-----|---------------------|-------------|
| 1   | 3   | MIG Washer          |             |
| 2   | 3   | M10 x 25 Socket Cap |             |