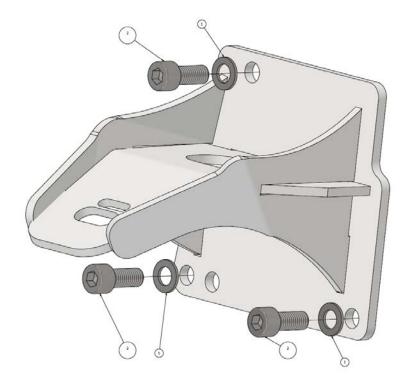

# **RH Mount**

| PARTS LIST |     |                     |             |  |  |
|------------|-----|---------------------|-------------|--|--|
| ITEM       | QTY | PART NUMBER         | DESCRIPTION |  |  |
| 1          | 4   | M10 x 25 Socket Cap |             |  |  |
| 3          | 4   | M10 Washer          |             |  |  |