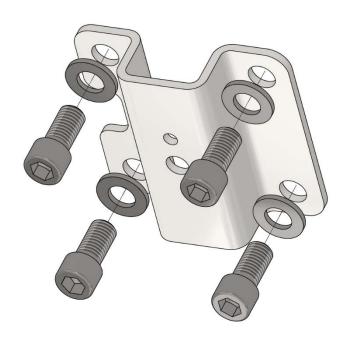

## **Gearbox Mounts**

| PARTS LIST |     |                     |             |  |  |
|------------|-----|---------------------|-------------|--|--|
| ITEM       | QTY | PART NUMBER         | DESCRIPTION |  |  |
| 1          | 4   | M12 Washer          |             |  |  |
| 2          | 4   | M12 x 25 Socket Cap |             |  |  |

## **100Nm TORQUE ON THESE BOLTS**