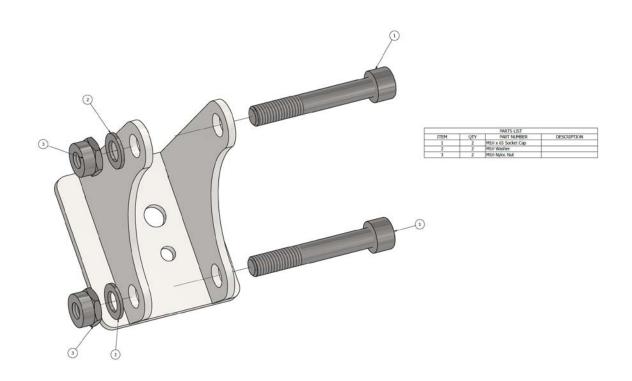

## **Gearbox Mounts**

| PARTS LIST |     |                     |             |  |  |
|------------|-----|---------------------|-------------|--|--|
| ITEM       | QTY | PART NUMBER         | DESCRIPTION |  |  |
| 1          | 4   | M12 Washer          |             |  |  |
| 2          | 4   | M12 x 25 Socket Cap |             |  |  |

## **100Nm TORQUE ON THESE BOLTS**