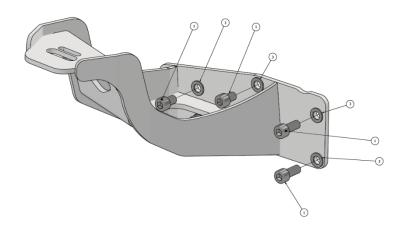

Install mounts to block using mounting hardware as shown below:

Use threadlock on each fastener, and tighten to 45Nm.