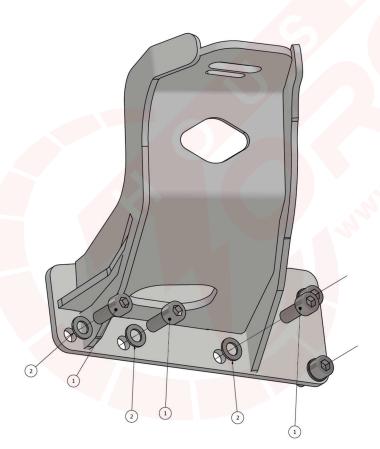

|      |     | PARTS LIST          |             |
|------|-----|---------------------|-------------|
| ITEM | QTY | PART NUMBER         | DESCRIPTION |
| 1    | 3   | M10 x 25 Socket Cap |             |
| 2    | 3   | M10 Wacher          |             |