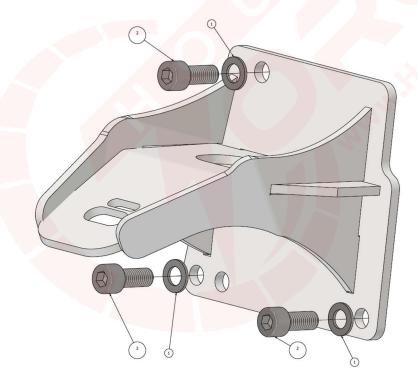

## **RH Mount**

| PARTS LIST |     |                     |             |  |
|------------|-----|---------------------|-------------|--|
| ITEM       | QTY | PART NUMBER         | DESCRIPTION |  |
| 1          | 2   | M10 x 25 Socket Cap |             |  |
| 2          | 2   | M10 x 16 Socket Cap |             |  |
| 3          | 4   | M10 Washer          |             |  |