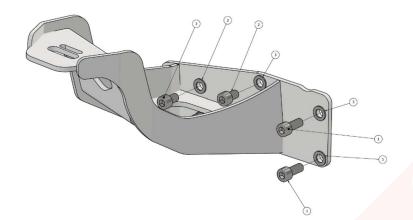

Install mounts to block using mounting hardware as shown below:

Use threadlock on each fastener, and tighten to 45Nm.