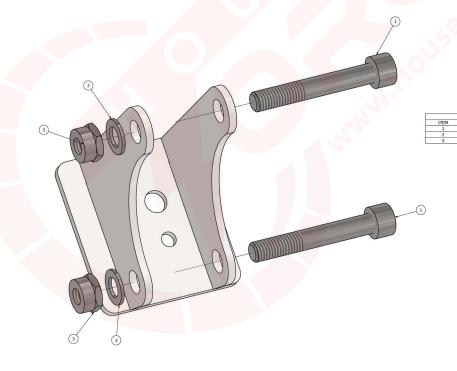

## **Gearbox Mounts**

| PARTS LIST |     |                     |             |  |
|------------|-----|---------------------|-------------|--|
| ITEM       | QTY | PART NUMBER         | DESCRIPTION |  |
| 1          | 4   | M12 Washer          | / A         |  |
| 2          | 4   | M12 x 25 Socket Cap |             |  |