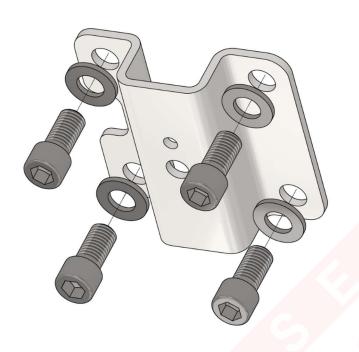

## **Gearbox Mounts**

| PARTS LIST |     |                     |             |  |
|------------|-----|---------------------|-------------|--|
| ITEM       | QTY | PART NUMBER         | DESCRIPTION |  |
| 1          | 4   | M12 Washer          | / A         |  |
| 2          | 4   | M12 x 25 Socket Cap |             |  |